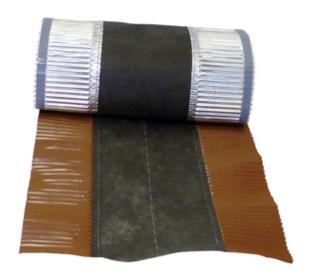

## DIM ROLL tile red 390 flexible ventilation - L. 5 m - W. 390 mm

Roof ventilations ensure good air circulation between the bottom of the roof and the ridge and thus provide for the durability of the roof.

## **FEATURES**

Anti-tear

Constant airflow

Strong adhesion, even when wet or dusty (protection with disposable polyethylene tape)

Waterproof and breathable body

Easy to install: line for centreing the ridge, cutting with scissors or cutter

## **Technical description**

Fibre and aluminium ventilated ridge: ventilation holes with sealing edge

Pleated sleeve made of malleable aluminium with high covering performance (easy treading)

Sewn sleeve and body